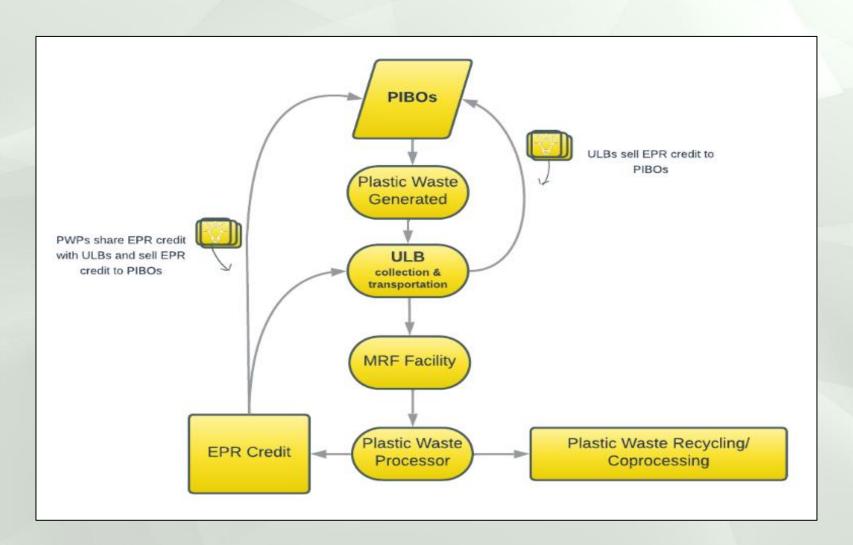

Thereafter the model mechanism to be adopted in the State regarding EPR certificate was elaborated by following example:

"Lets say a PIBO introduces 100 tonnes of plastic packaging in the State. Against the 100 tonnes of plastic waste, the PIBO shall purchase the EPR certificate on the CPCB centralized portal. The PWPs in the State shall process the EPR Certificate on the CPCB portal against the quantity of Plastic Packaging waste processed by them. The PWP can sell the EPR certificate to the PIBOs. Also, PWP may share a portion of the EPR certificate to the ULB who is engaged in the collection and transportation of the plastic waste and for same, ULB and PWP shall make an agreement. Thereafter, after receiving the EPR certificate from PWP, ULB can further sell the EPR certificate to PIBO."

#### **Model Mechanism**

#### Mechanism: EPR Credit exchange

 PWPs can transfer EPR Certificates to ULB in lieu of services provided by ULB to the PWP

• ULB can transfer the EPR Certificates to PIBOs