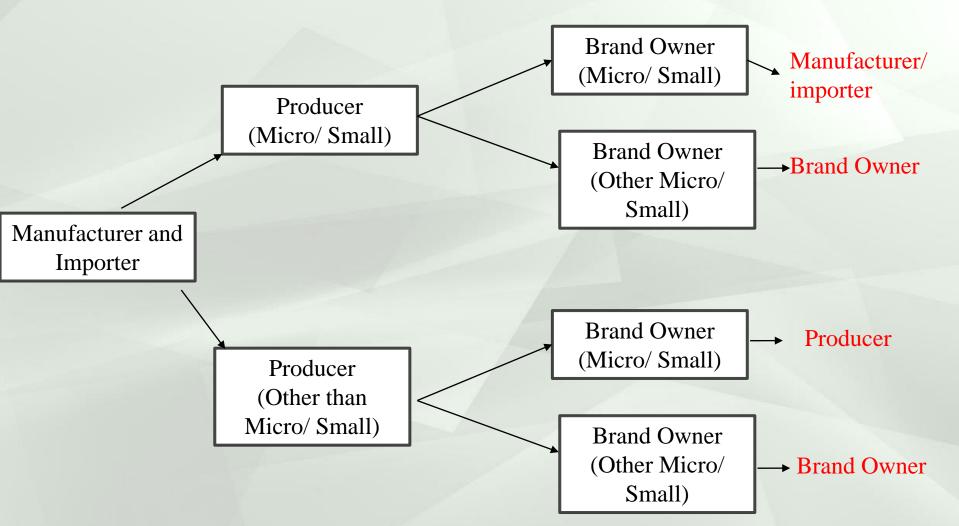

#### Plastic Waste Management Rules, 2016

"Producer" means person(s) engaged in manufacturing or import of carry bags or multi-layered packaging or plastic sheets or like, and includes industries or individuals using plastic sheets or like or covers made of plastic sheets or multi-layered packaging for packaging or wrapping the commodity

"Importer" means a person who imports or intends to import plastic packaging product or products with plastic packaging or carry bags or multi-layered packaging or plastic sheets or like

"Brand owner" means a person or company who sells any commodity under a registered brand label.

"manufacturer" means and include a person or unit or agency engaged in production of plastic raw material to be used as raw material by the producer including compostable plastic.