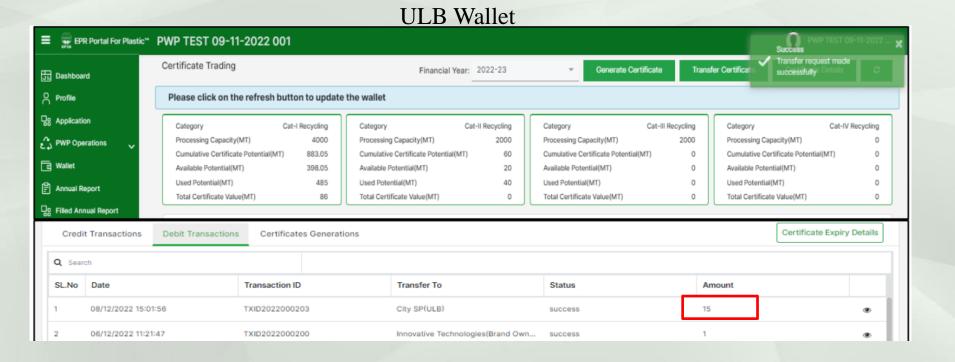

#### Mechanism: EPR Credit exchange

 PWPs can transfer EPR Certificates to ULB in lieu of services provided by ULB to the PWP

• ULB can transfer the EPR Certificates to PIBOs

#### Transfer of Certificates to PIBOs by ULBs