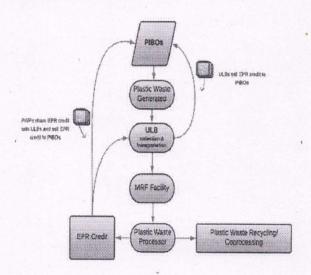

Thereafter the model mechanism to be adopted in the State regarding EPR certificate was elaborated by following example:

"Lets say a PIBO introduces 100 tonnes of plastic packaging in the State. Against the 100 tonnes of plastic waste, the PIBO shall purchase the EPR certificate on the CPCB centralized portal. The PWPs in the State shall process the EPR Certificate on the CPCB portal against the quantity of Plastic Packaging waste processed by them. The PWP can sell the EPR certificate to the PIBOs. Also, PWP may share a portion of the EPR certificate to the ULB who is engaged in the collection and transportation of the plastic waste and for same, ULB and PWP shall make an agreement. Thereafter, after receiving the EPR certificate from PWP, ULB can further sell the EPR certificate to PIBO."

Thereafter the SOP for EPR mandate for ULBs was explained as to how PWP can share the EPR Certificate to ULB and ULB can further sell the EPR certificate to PIBOs on CPCB portal. The SOP/ guidance manual is already uploaded on the website of CPCB EPR Registration Portal and the link is https://eprplastic.cpcb.gov.in/assets/pdfs/Guidance\_Manual.pdf

#### Mechanism: EPR Credit exchange

 PWPs can transfer EPR Certificates to ULB in lieu of services provided by ULB to the PWP

• ULB can transfer the EPR Certificates to PIBOs

#### Transfer of Certificates to PIBOs by ULBs