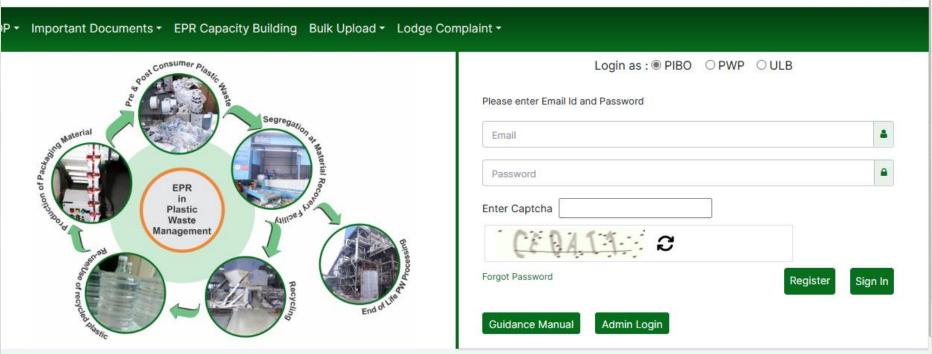

Thereafter the SOP for EPR mandate for ULBs was explained as to how PWP can share the EPR Certificate to ULB and ULB can further sell the EPR certificate to PIBOs on CPCB portal. The SOP/ guidance manual is already uploaded on the website of CPCB EPR Registration Portal and the link is https://eprplastic.cpcb.gov.in/assets/pdfs/Guidance\_Manual.pdf

Login Credentials for State Nodal Officers by CPCB and creation of Login Credentials for ULBs by State Nodal officers has been made on the EPR Portal.

Further, the following provisions have been made on the EPR Portal Mechanism