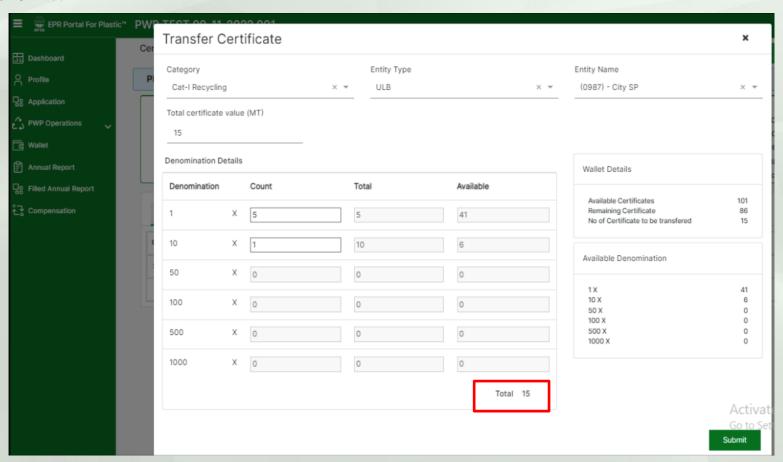

- 1. Procurement of EPR Certificates from PWP.
- 2. Transfer of EPR Certificate to PIBO Mechanism.

#### Mechanism: EPR Credit exchange

 PWPs can transfer EPR Certificates to ULB in lieu of services provided by ULB to the PWP

• ULB can transfer the EPR Certificates to PIBOs

#### Transfer of Certificates to PIBOs by ULBs