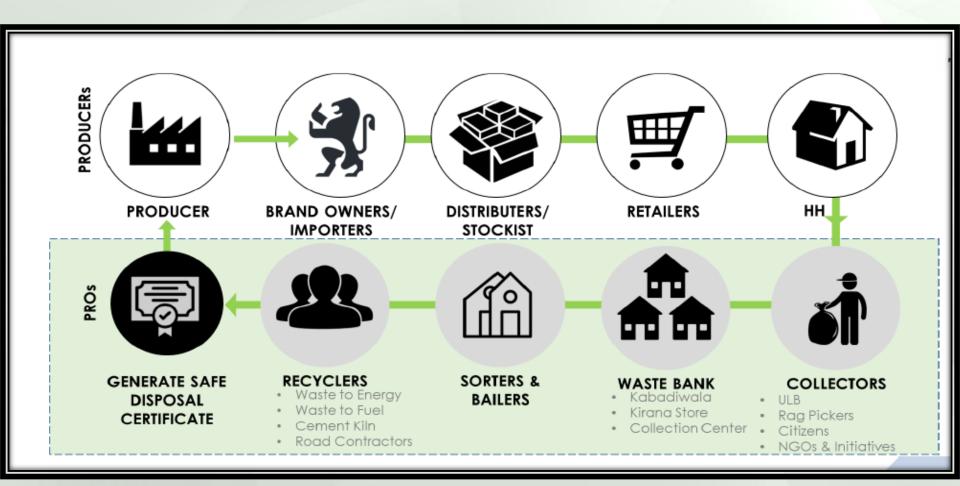

Thereafter the model mechanism to be adopted in the State regarding EPR certificate was elaborated by following example:

"Lets say a PIBO introduces 100 tonnes of plastic packaging in the State. Against the 100 tonnes of plastic waste, the PIBO shall purchase the EPR certificate on the CPCB centralized portal. The PWPs in the State shall process the EPR Certificate on the CPCB portal against the quantity of Plastic Packaging waste processed by them. The PWP can sell the EPR certificate to the PIBOs. Also, PWP may share a portion of the EPR certificate to the ULB who is engaged in the collection and transportation of the plastic waste and for same, ULB and PWP shall make an agreement. Thereafter, after receiving the EPR certificate from PWP, ULB can further sell the EPR certificate to PIBO."

Thereafter the SOP for EPR mandate for ULBs was explained as to how PWP can share the EPR Certificate to ULB and ULB can further sell the EPR certificate to PIBOs on CPCB portal. The SOP/ guidance manual is already uploaded on the website of CPCB EPR Registration Portal and the link is https://eprplastic.cpcb.gov.in/assets/pdfs/Guidance\_Manual.pdf

#### **Model Mechanism**

#### **SOPs for EPR mandate for ULBs**

The Plastic Waste Management Rules cast the responsibility of collection, transportation and disposal of plastic waste on the local bodies.

- (I) The Local bodies can engage in the EPR framework following the two mechanisms described below:
- ➤ Local Bodies provide resources (Plastic Waste / Material Recovery facility/ Transportation facility etc.) to PWPs.
- >PWPs issue certificates to Local Bodies in lieu of facilities provided.
- >Local Bodies can trade these certificates with PIBOs to fulfill their EPR liability
- (ii) Local Bodies can set up PWP facility and generate EPR Certificates which can be transferred to PIBO to fulfill their EPR liability.

- 1. Procurement of EPR Certificates from PWP.
- 2. Transfer of EPR Certificate to PIBO Mechanism.

#### Mechanism: EPR Credit exchange

 PWPs can transfer EPR Certificates to ULB in lieu of services provided by ULB to the PWP

• ULB can transfer the EPR Certificates to PIBOs

#### Transfer of Certificates to PIBOs by ULBs